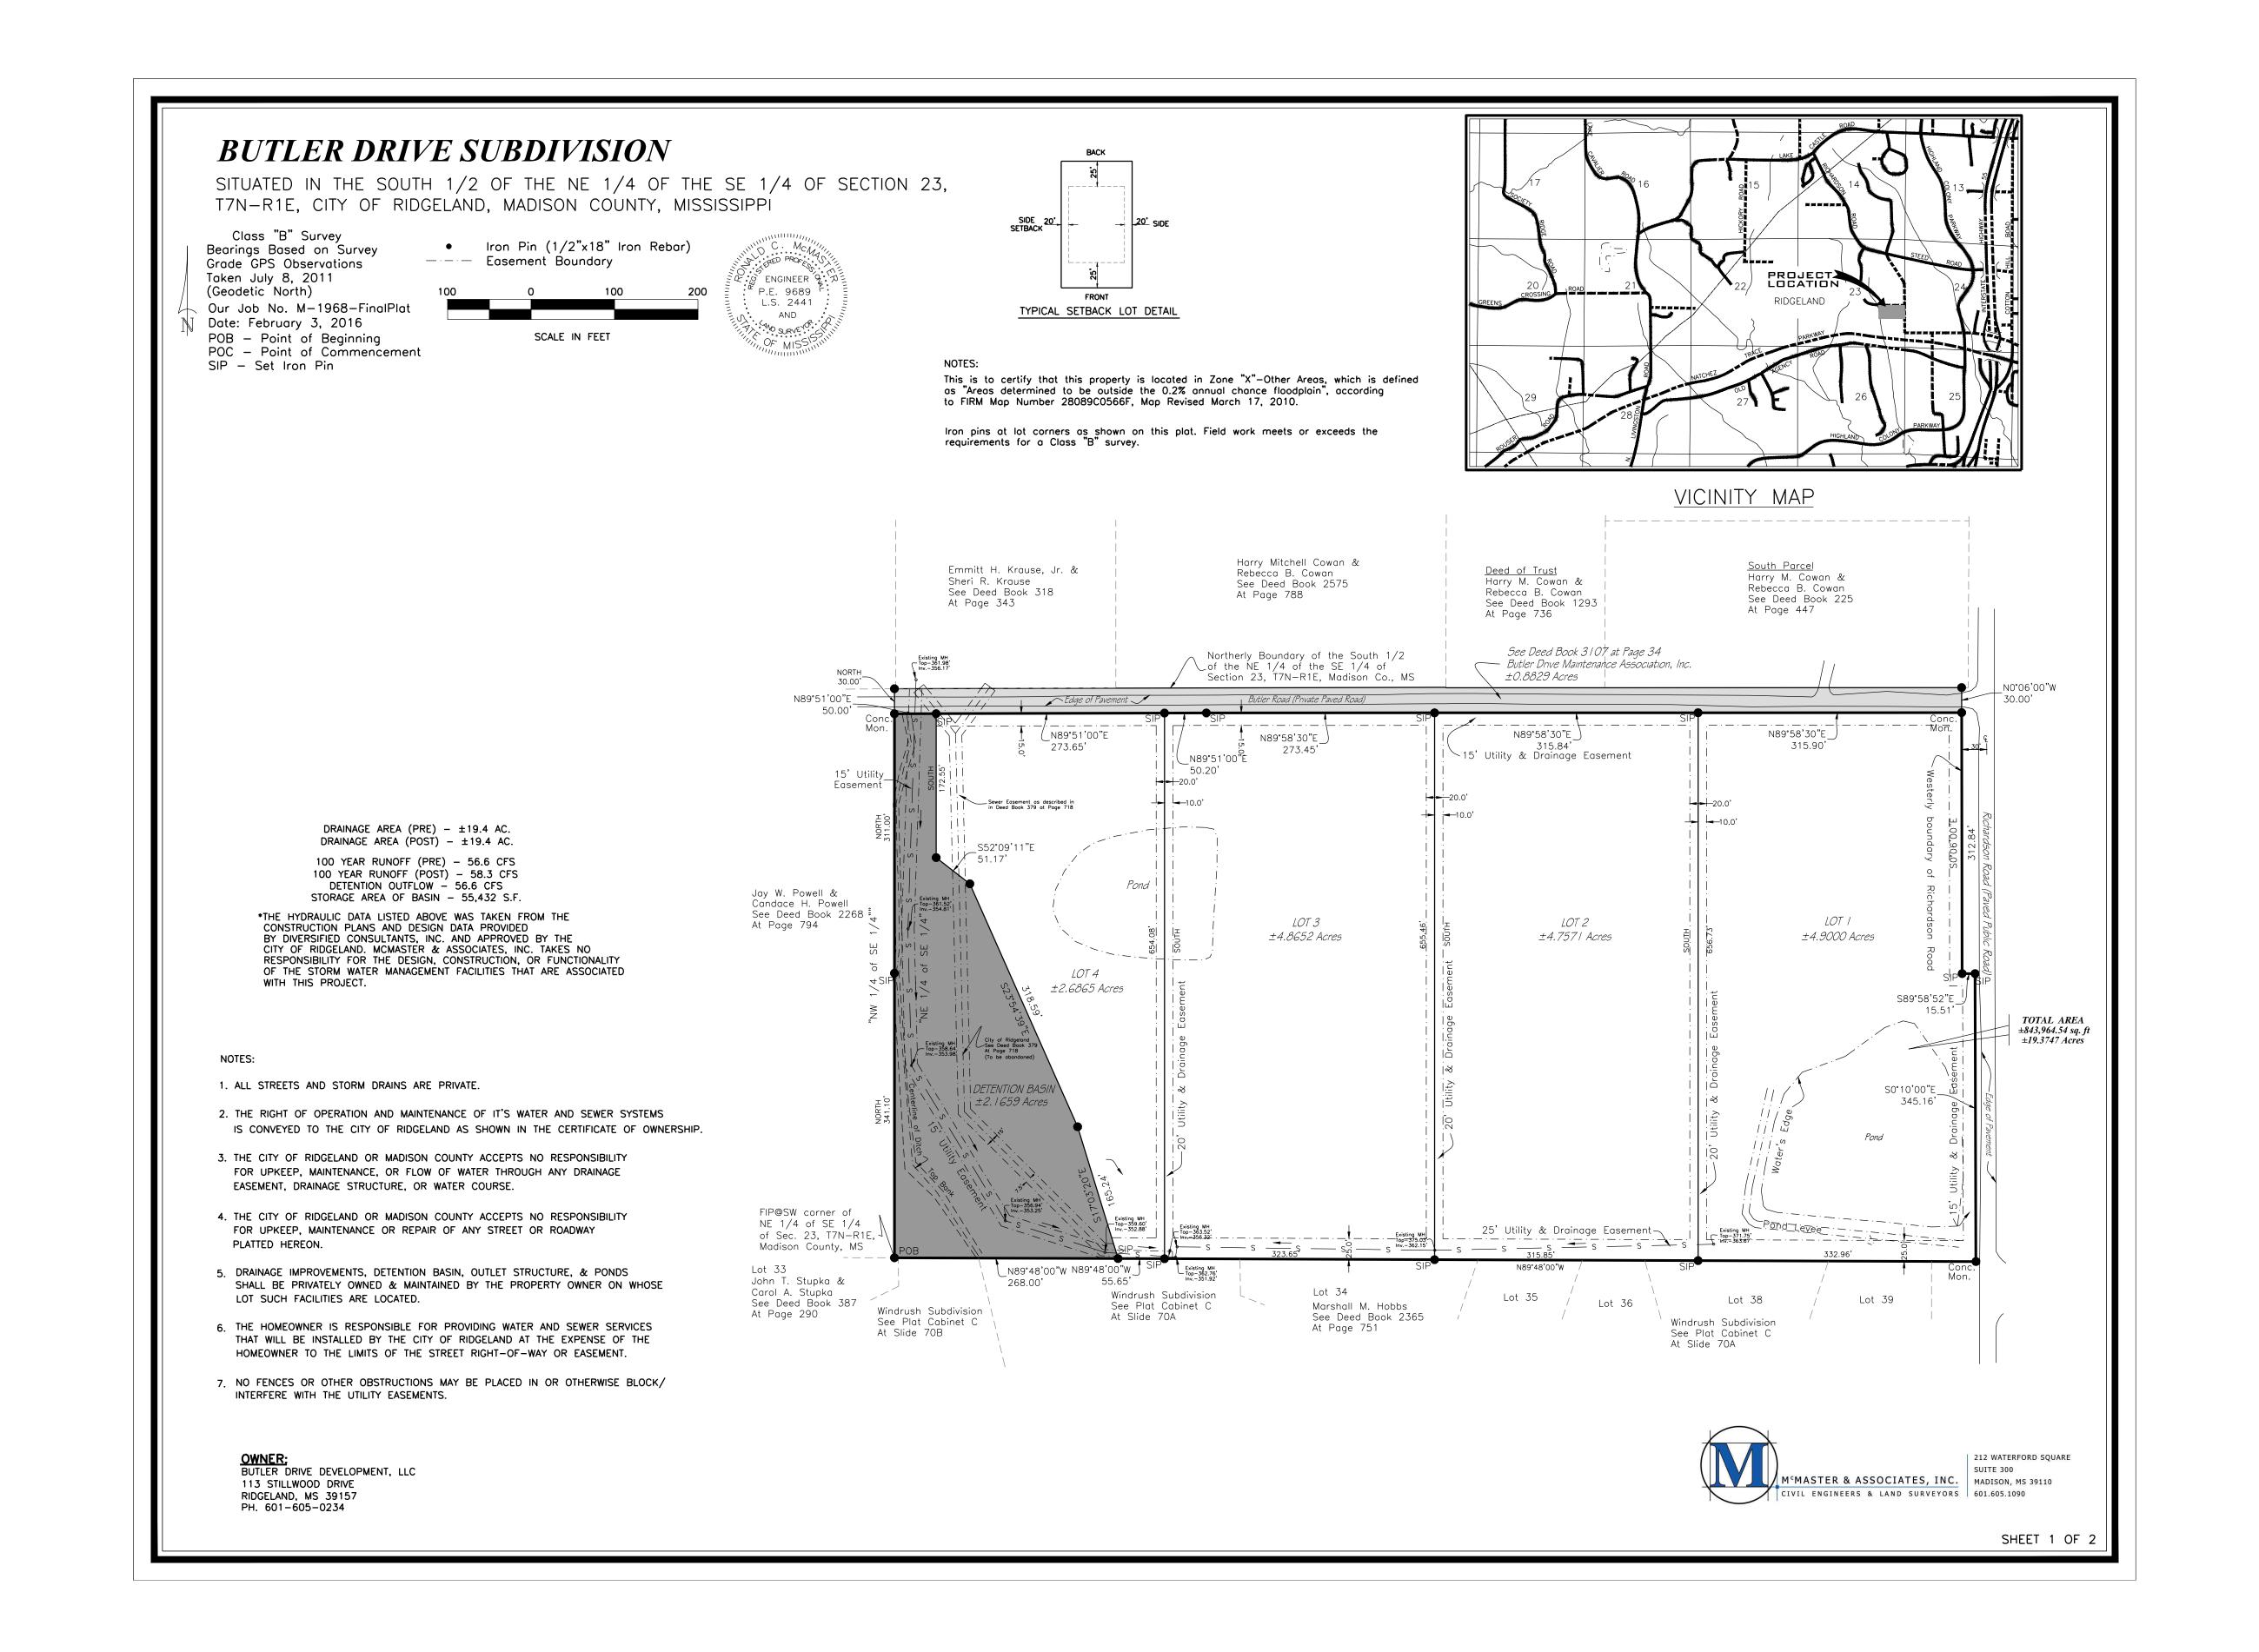

## **BUTLER DRIVE SUBDIVISION** SITUATED IN THE SOUTH 1/2 OF THE NE 1/4 OF THE SE 1/4 OF SECTION 23, T7N-R1E, CITY OF RIDGELAND, MADISON COUNTY, MISSISSIPPI REGISTERED LAND SURVEYOR'S CERTIFICATE CITY OF RIDGELAND STATE OF MISSISSIPPI COUNTY OF MADISON I Ronald C. McMaster, Professional Engineer and Surveyor, do hereby certify that at the request of Butler Drive Development, LLC, the Owner, I have subdivided and platted the following described lands being situated in the NE ¼ of the SE ¼ of Section 23, T7N-R1E, City of Ridgeland, Madison County, Mississippi, as follows, to-wit: A parcel or tract of land, containing 19.3747 acres (843,964.54 Sq. Ft.), more or less, lying and being situated in the South ½ of the NE ¼ of the SE ¼ of soid Section 23, T7N-R1E, City of Ridgeland, Madison County, Mississippi and being more particularly described as follows: BEGINNING at the Southwest corner of the NE 1/4 of the SE 1/4 of said Section 23, Township 7 North, Range 1 East, Madison County, Mississippi; thence

| North for a distance of 341.1 feet to an iron pin; thence<br>Continue North for a distance of 311.0 feet to a concrete monument on the Southerly boundary of the Butler<br>Drive Maintenance Association, Inc. property as described in Deed Book 3107 at Page 34 of the Records<br>of the Chancery Clerk of said Madison County at Canton, Mississippi; thence                                                                                                                                                                                                                                                  |
|------------------------------------------------------------------------------------------------------------------------------------------------------------------------------------------------------------------------------------------------------------------------------------------------------------------------------------------------------------------------------------------------------------------------------------------------------------------------------------------------------------------------------------------------------------------------------------------------------------------|
| Along the Southerly boundary of said Butler Drive Maintenance Association, Inc. property to iron pins at each of the following calls;                                                                                                                                                                                                                                                                                                                                                                                                                                                                            |
| North 89 degrees 51 minutes 00 seconds East for a distance of 50.00 feet; thence Continue North 89 degrees 51 minutes 00 seconds East for a distance of 273.65 feet; thence Continue North 89 degrees 51 minutes 00 seconds East for a distance of 50.20 feet; thence North 89 degrees 58 minutes 30 seconds East for a distance of 273.45 feet; thence Continue North 89 degrees 58 minutes 30 seconds East for a distance of 315.84 feet; thence Continue North 89 degrees 58 minutes 30 seconds East for a distance of 315.90 feet to a concrete monument on the Westerly boundary of Richardson Road; thence |
| Along the Westerly boundary of said Richardson Road to iron pins at each of the following calls;                                                                                                                                                                                                                                                                                                                                                                                                                                                                                                                 |
| South 00 degrees 06 minutes 00 seconds East for a distance of 312.84 feet; thence South 89 degrees 58 minutes 52 seconds East for a distance of 15.51 feet; thence South 00 degrees 10 minutes 00 seconds East for a distance of 345.16 feet to a concrete monument; thence                                                                                                                                                                                                                                                                                                                                      |
| Leaving said Westerly boundary of said Richardson Road, run North 89 degrees 48 minutes 00 seconds<br>West for a distance of 332.96 feet to an iron pin; thence                                                                                                                                                                                                                                                                                                                                                                                                                                                  |
| Continue North 89 degrees 48 minutes 00 seconds West for a distance of 315.85 feet to an iron pin; thence Continue North 89 degrees 48 minutes 00 seconds West for a distance of 323.65 feet to an iron pin; thence Continue North 89 degrees 48 minutes 00 seconds West for a distance of 55.65 feet to an iron pin; thence Continie North 89 degrees 48 minutes 00 seconds West for a distance of 268.00 feet to the POINT OF BEGINNING of the above described parcel or tract of land.                                                                                                                        |
| Witness my signature, this the day of, 2016.                                                                                                                                                                                                                                                                                                                                                                                                                                                                                                                                                                     |
| Ronald C. McMaster, Professional Surveyor Mississippi P.S. No. 2441  CERTIFICATE OF COMPARISON STATE OF MISSISSIPPI COUNTY OF MADISON  We, Ronny Lott, Chancery Clerk and Ronald C. McMaster, Professional Engineer and Surveyor, do hereby certify that we have carefully compared this plat of BUTLER DRIVE SUBDIVISION with the original thereof, as made by Ronald C. McMaster, Jr., Professional Engineer and Surveyor, and find it to be a true and correct copy of said map or plat.                                                                                                                      |
| Given under my hand and seal of office this theday of, 2016.                                                                                                                                                                                                                                                                                                                                                                                                                                                                                                                                                     |
|                                                                                                                                                                                                                                                                                                                                                                                                                                                                                                                                                                                                                  |
| Ronald C. McMaster, P.E., P.S.  Ronny Lott, Chancery Clerk                                                                                                                                                                                                                                                                                                                                                                                                                                                                                                                                                       |
| By:D.C.                                                                                                                                                                                                                                                                                                                                                                                                                                                                                                                                                                                                          |
| FILING AND RECORDATION STATE OF MISSISSIPPI COUNTY OF MADISON                                                                                                                                                                                                                                                                                                                                                                                                                                                                                                                                                    |
| I, Ronny Lott, Chancery Clerk in and for said County and State, do hereby certify that the final plat of BUTLER DRIVE SUBDIVISION was filed for record in my office on this theday of, 2016, and was duly recorded in Plat Cabinet at Slide of the records of maps and plats of land in Madison County, Mississippi.                                                                                                                                                                                                                                                                                             |
| Given under my hand and seal of office this theday of, 2016.                                                                                                                                                                                                                                                                                                                                                                                                                                                                                                                                                     |
| Ronny Lott, Chancery Clerk                                                                                                                                                                                                                                                                                                                                                                                                                                                                                                                                                                                       |
| nomy Lott, Churcery Clerk                                                                                                                                                                                                                                                                                                                                                                                                                                                                                                                                                                                        |