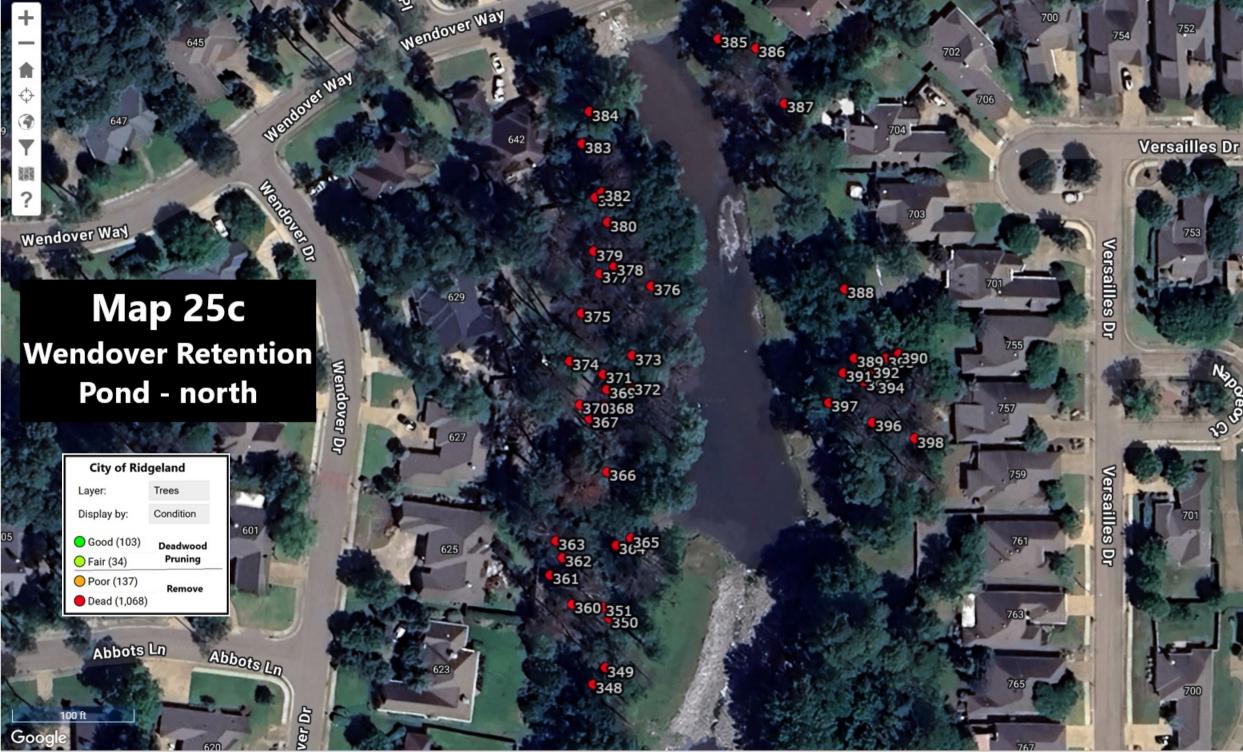

## Map 25b Wendover Retention Pond - center

Vend

Wendover Dr

Wendover Dr

• 615

| City of Ridgeland                                 |                     |
|---------------------------------------------------|---------------------|
| Layer:                                            | Trees               |
| Display by:                                       | Condition           |
| Good (103)                                        | Deadwood<br>Pruning |
| <ul> <li>Fair (34)</li> <li>Poor (137)</li> </ul> | Franing             |
| <ul> <li>Dead (1,068)</li> </ul>                  | Remove              |

360 351 350

49 

Versailles Dr

Google

100 fi

I.A.

| cin()             |           |  |
|-------------------|-----------|--|
| City of Ridgeland |           |  |
| Layer:            | Trees     |  |
| Display by:       | Condition |  |
| <b>Good (103)</b> | Deadwood  |  |
| O Fair (34)       | Pruning   |  |
| O Poor (137)      | Remove    |  |
| Dead (1,068)      | Remove    |  |