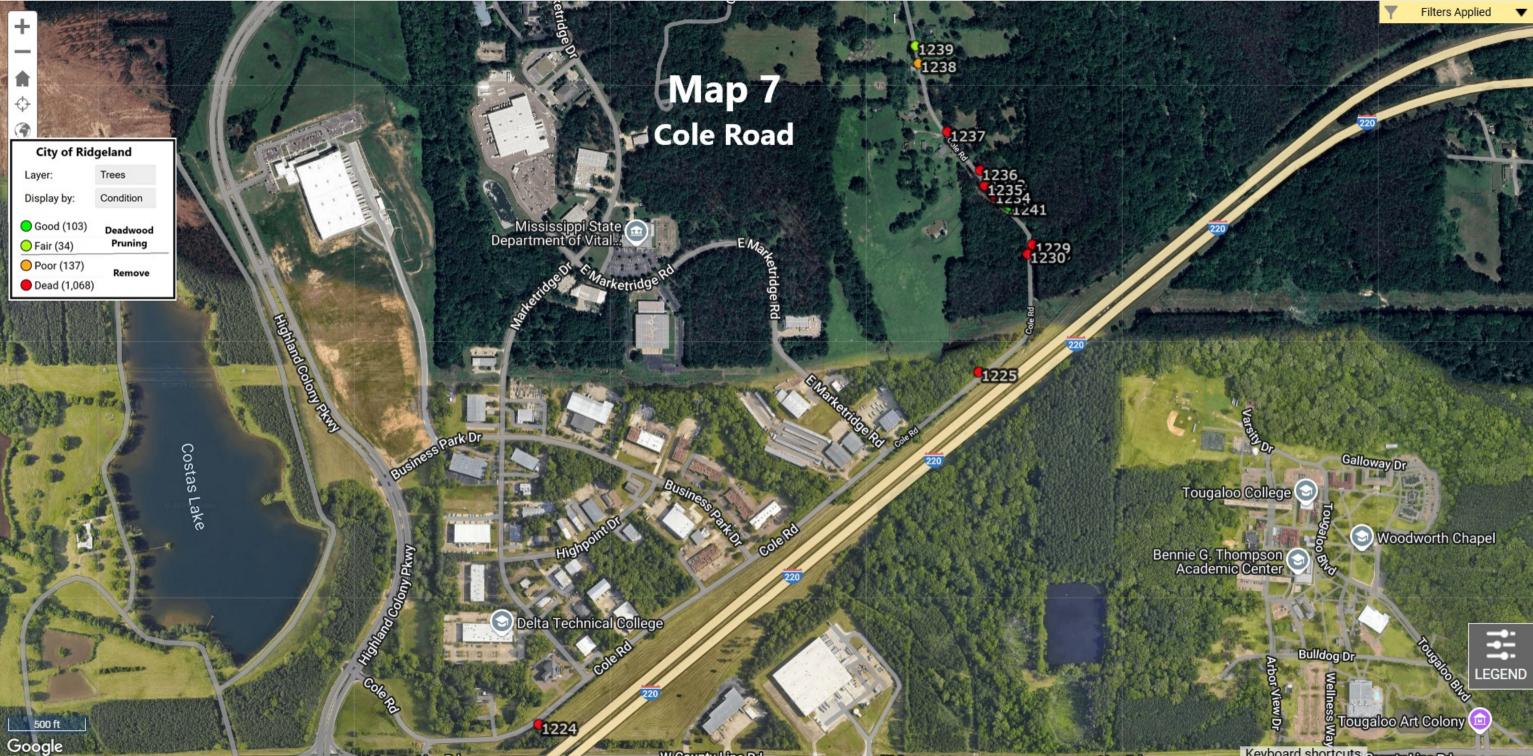

## Map 9 Old Agency Road - east, Brame Road

NatcheziTracelPkwy

| City of Ridgeland   |           |  |
|---------------------|-----------|--|
| Layer:              | Trees     |  |
| Display by:         | Condition |  |
| <b>G</b> ood (103)  | Deadwood  |  |
| O Fair (34)         | Pruning   |  |
| O Poor (137)        | Remove    |  |
| <b>Dead (1,068)</b> |           |  |

500 ft Google Natchez TracelPkwy

US National OPark Services

Old Agency Pkwy

Hiah

NatcheziTraceiPkwy

Jid Agency Pkwy

Trace Colony Park D

B

2RdS

293

Feather Glen

Natchez TiracelPkwy Natchez TiracelPkwy

nency Pkwy

Old Agency Pkwy

emco Representative