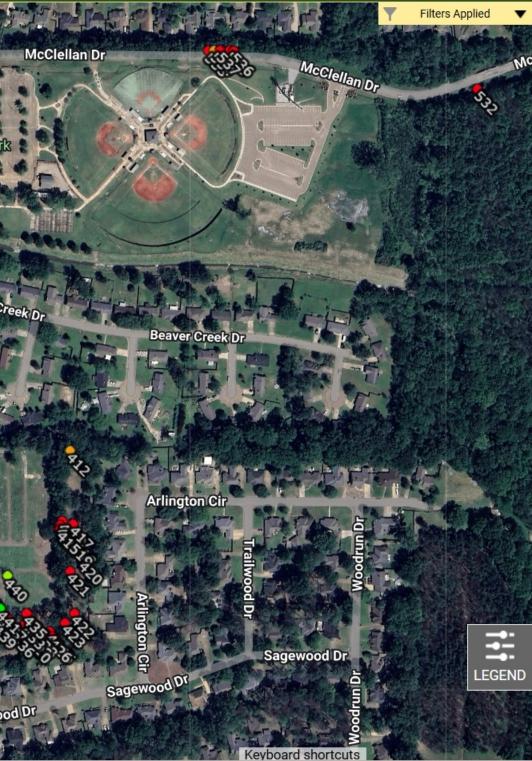

EWillow

ce Ridge D

Sagewood Dr

20

McClellan Dr

Wolcott

Sagewood Dr

| City of Ridgeland    |           |
|----------------------|-----------|
| Layer:               | Trees     |
| Display by:          | Condition |
| <b>G</b> ood (103)   | Deadwood  |
| O Fair (34)          | Pruning   |
| O Poor (137)         | Remove    |
| <b>D</b> ead (1,068) |           |

W Washington St

E Jackson St

2 F 0 9 ft

W Porter St

St

kson St

Map 19 E Jackson Street, Jessamine Drive

Century Pl

Bassfelans, stre rente

E Jackson St

WEREETEN IN STE MEREE AS

Woodrun Dr

E J'o'cson St

Aspen Ct

Jessamine Dr. Jossi Lessa

Sagewood Dr

Autumn Crest Dr

0,

ogle

Autumn Crest Dr

Autumn Crest Dr

Sagewood Di

Woodrun Dr

Woodrun Dr

| 11 1         |           |
|--------------|-----------|
| City of Rid  | geland    |
| Layer:       | Trees     |
| Display by:  | Condition |
| Good (103)   | Deadwood  |
| Fair (34)    | Pruning   |
| Poor (137)   | Remove    |
| Dead (1,068) |           |