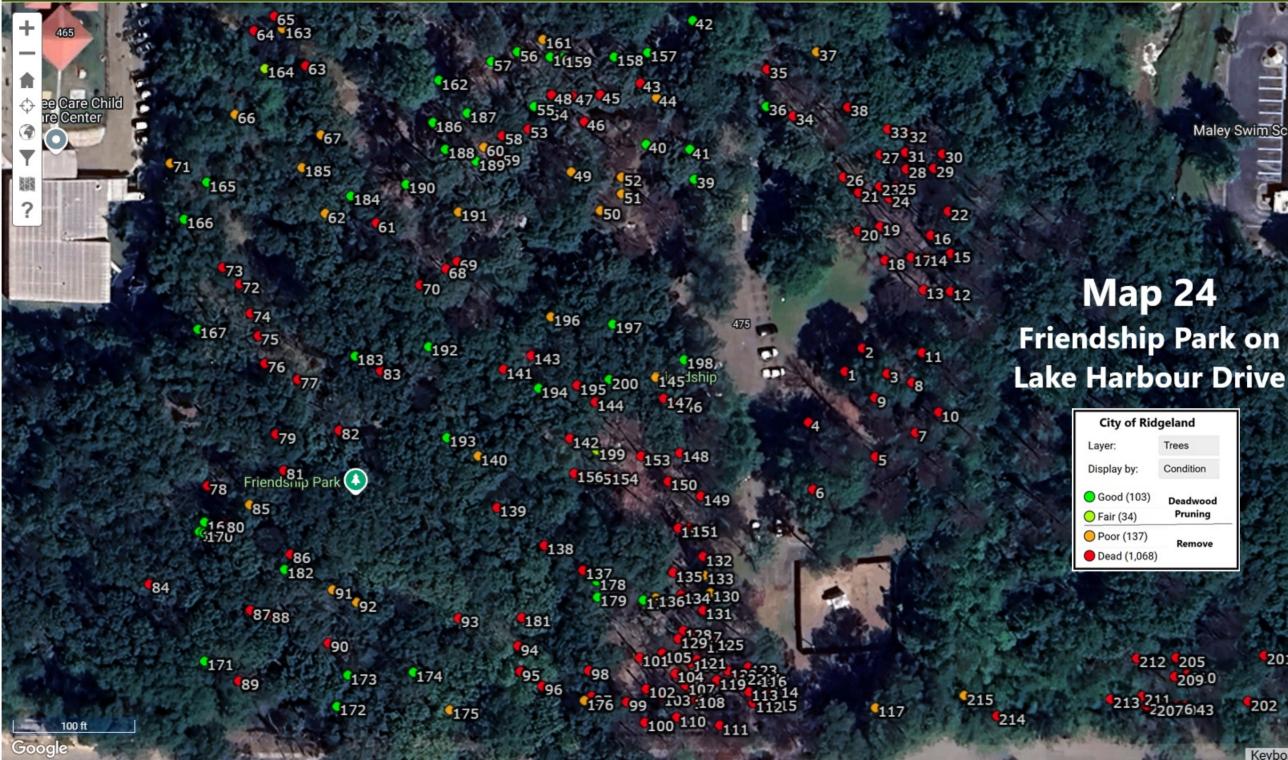

123

Rena St

Two Gun Taoiteal

idge

obile Estates Dr Mobile Es Mobile Estates Rd

-

Lake Harbour Dr

Google

500 ft

ater Richmond e Missionary...

#### Wolcott Cir

Lake Harbour Dr

<sup>9</sup>dgeway Dr

Home Away From Home Daycare

Keyboard shortcuts

Harvest Dr

Squirrel Hill Dr