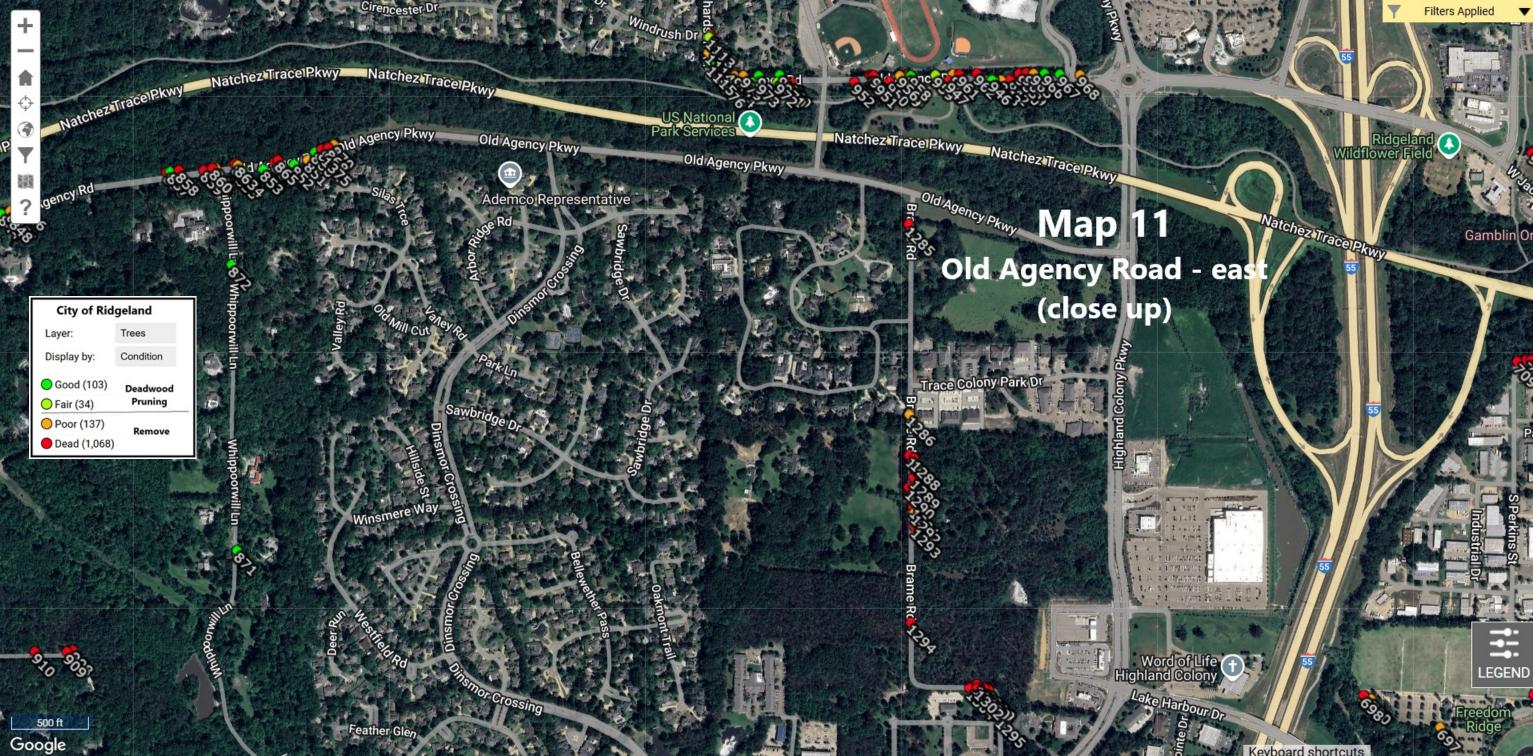

## Map 9 Old Agency Road - east, Brame Road

NatcheziTracelPkwy

| City of Ridgeland   |           |  |
|---------------------|-----------|--|
| Layer:              | Trees     |  |
| Display by:         | Condition |  |
| <b>G</b> ood (103)  | Deadwood  |  |
| O Fair (34)         | Pruning   |  |
| O Poor (137)        | Remove    |  |
| <b>Dead (1,068)</b> |           |  |

500 ft Google Natchez TracelPkwy

US National OPark Services

Old Agency Pkwy

Hiah

NatcheziTraceiPkwy

Jid Agency Pkwy

Trace Colony Park D

B

2RdS

293

Feather Glen

Natchez TiracelPkwy Natchez TiracelPkwy

nency Pkwy

Old Agency Pkwy

emco Representative