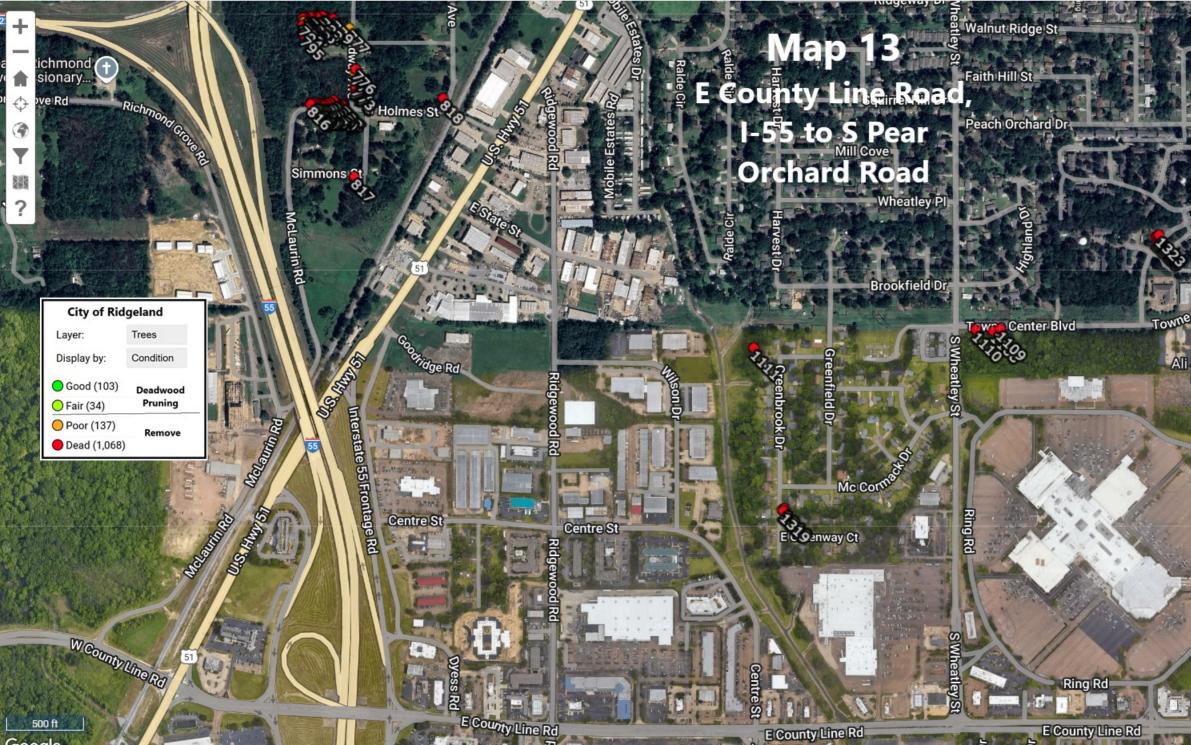

## 

| City of Ridgeland |           |  |
|-------------------|-----------|--|
| Layer:            | Trees     |  |
| Display by:       | Condition |  |
| 🔵 Good (103)      | Deadwood  |  |
| O Fair (34)       | Pruning   |  |
| O Poor (137)      | Remove    |  |
| Oead (1,068)      | itemove   |  |

EGEND

à

ā

Christ Covenant School

Orchard Park

Keyboard shortcuts

E County Line Rd E County

| City of Ridgeland |           |  |
|-------------------|-----------|--|
| Layer: Trees      |           |  |
| Display by:       | Condition |  |
| <b>Good</b> (103) | Deadwood  |  |
| O Fair (34)       | Pruning   |  |
| O Poor (137)      | Remove    |  |
| 🔴 Dead (1,068)    | Remove    |  |