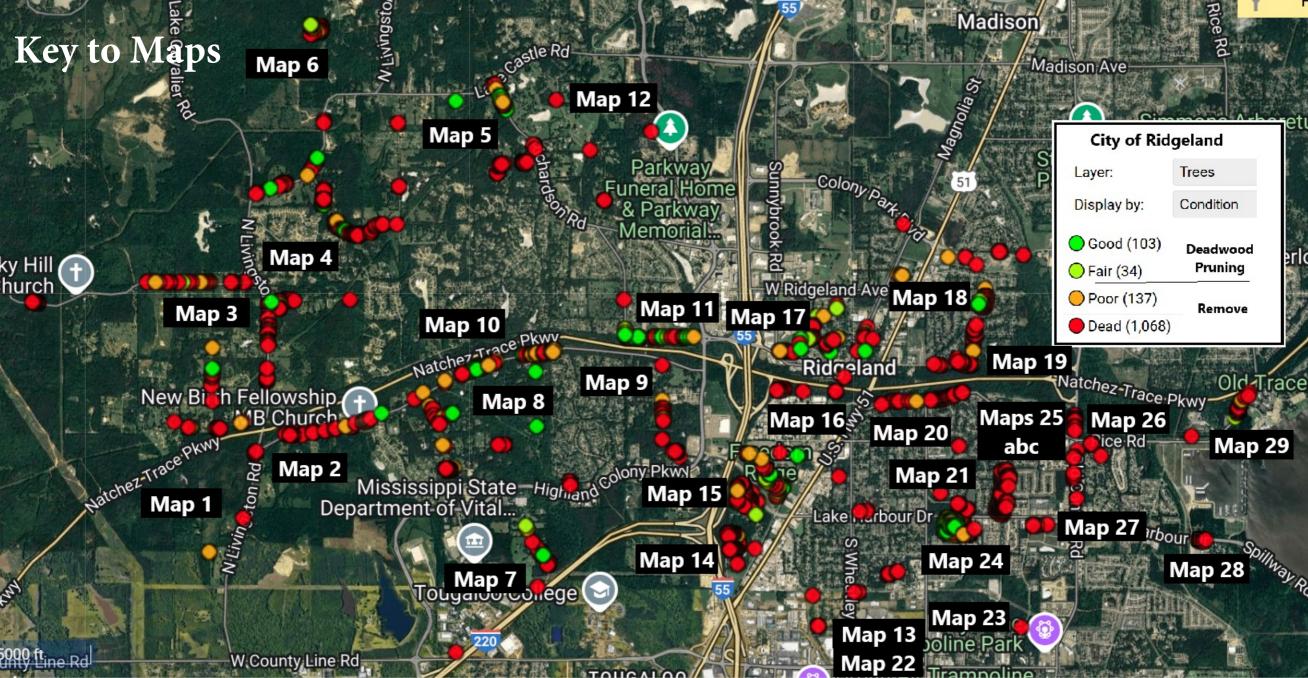

## 

| City of Ridgeland |           |  |
|-------------------|-----------|--|
| Layer:            | Trees     |  |
| Display by:       | Condition |  |
| 🔵 Good (103)      | Deadwood  |  |
| O Fair (34)       | Pruning   |  |
| O Poor (137)      | Remove    |  |
| Oead (1,068)      | itemove   |  |