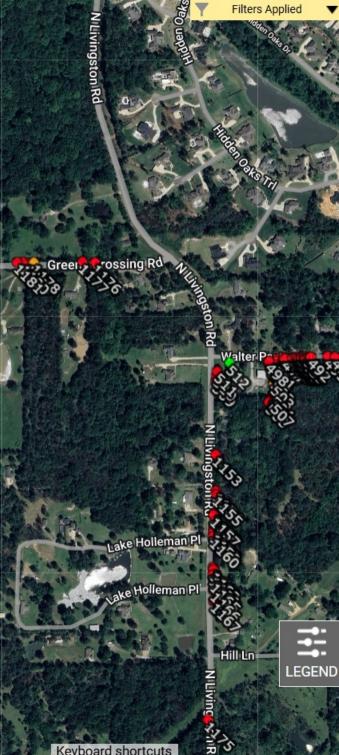

## Map 3 Greens Crossing Road, N Livingston Road

Greens Crossing Rd

| City of Ridgeland                                 |                     |  |
|---------------------------------------------------|---------------------|--|
| Layer:                                            | Trees               |  |
| Display by:                                       | Condition           |  |
| <ul> <li>Good (103)</li> <li>Fair (34)</li> </ul> | Deadwood<br>Pruning |  |
| <ul><li>Poor (137)</li><li>Dead (1,068)</li></ul> | Remove              |  |

125353 67738

500 ft Google

•

图?

9 P.

Green straing Rd