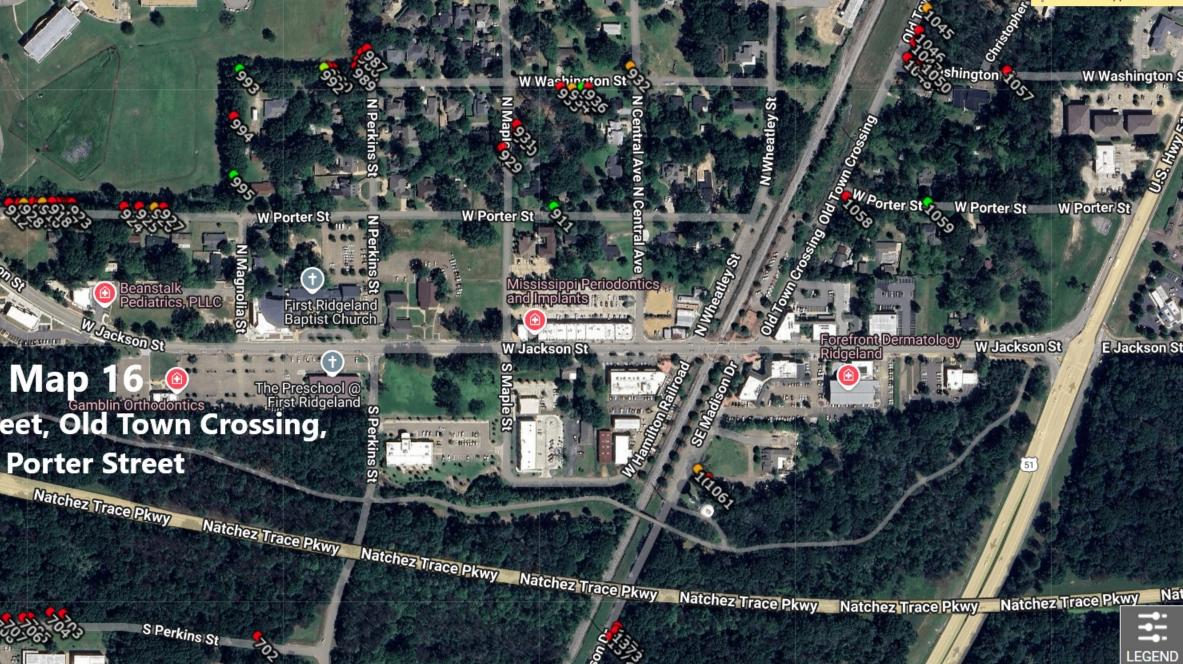

### Map 16 The Preschool First Ridgeland Natchez Trace S Perkins Street, Old Town Crossing,

Old Town Middle School

eanstalk Rediatrics, PLLC

S Perkins St

(SOD ST

V Porter St

First Ridgeland Baptist Church

| City of Ridgeland |           |  |
|-------------------|-----------|--|
| Layer:            | Trees     |  |
| Display by:       | Condition |  |
| 🔵 Good (103)      | Deadwood  |  |
| O Fair (34)       | Pruning   |  |
| O Poor (137)      | Remove    |  |
| Dead (1,068)      | Reniove   |  |