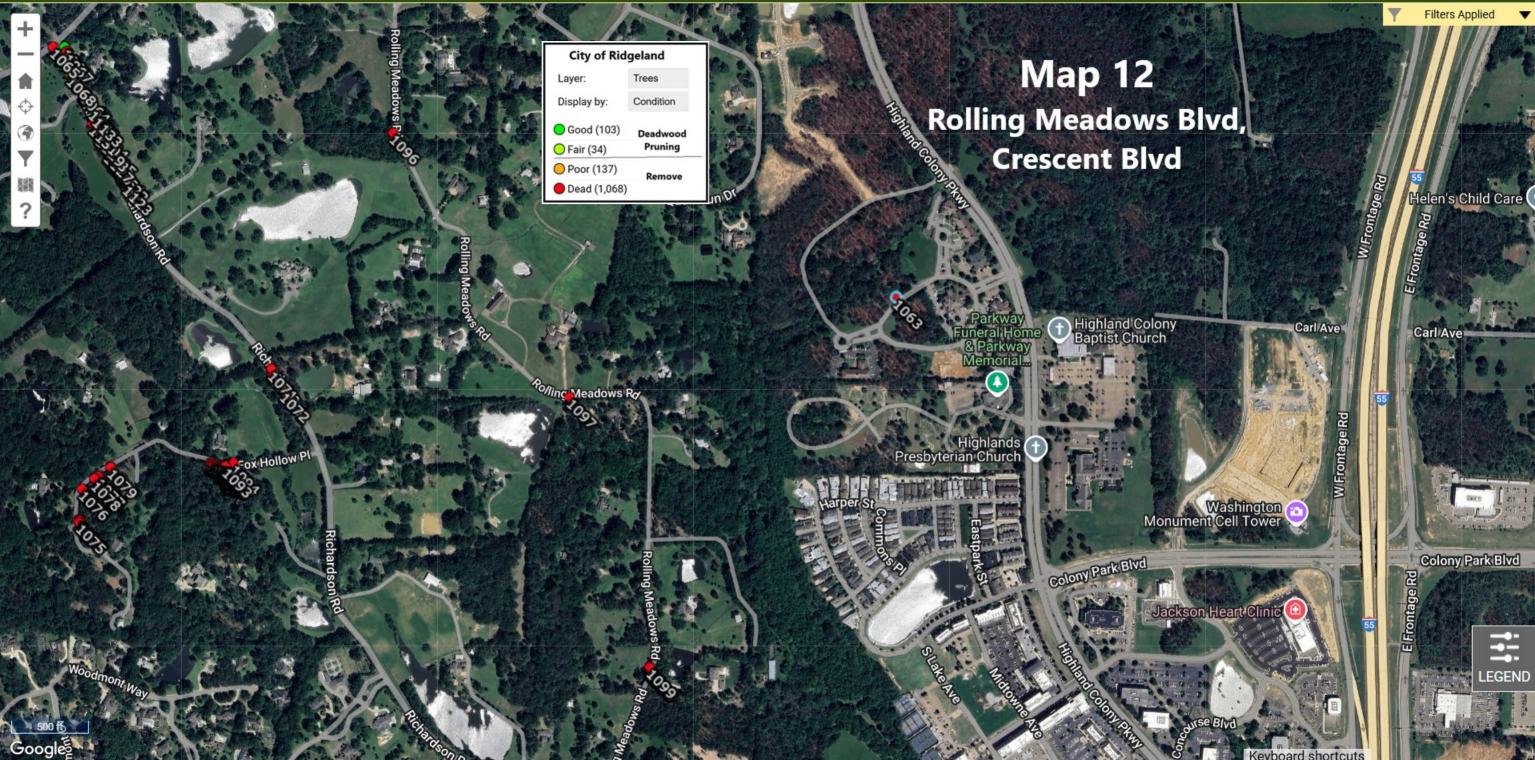

## Map 5 N Livingston Road, Richardson Road, Fox Hollow Place

Lake Castle Rd

**City of Ridgeland** Layer: Trees Display by: Condition O Good (103) Deadwood O Fair (34) Pruning Poor (137) Remove Dead (1,068)

1136 1137

544 539 540

IEEO

541 542jsLn 543 TI-

Pine Tree

111111200 Rd

Google

Arthur Ln

Arthur Ln

606

Lake Castle Rd

## 1096

10934<sup>3llow F</sup>

107

Keyboard shortcuts

1068

1064

1133 1131 1129

1079 1078

1075

112

Lake Castle Rd

1069

Lake Castle Rd