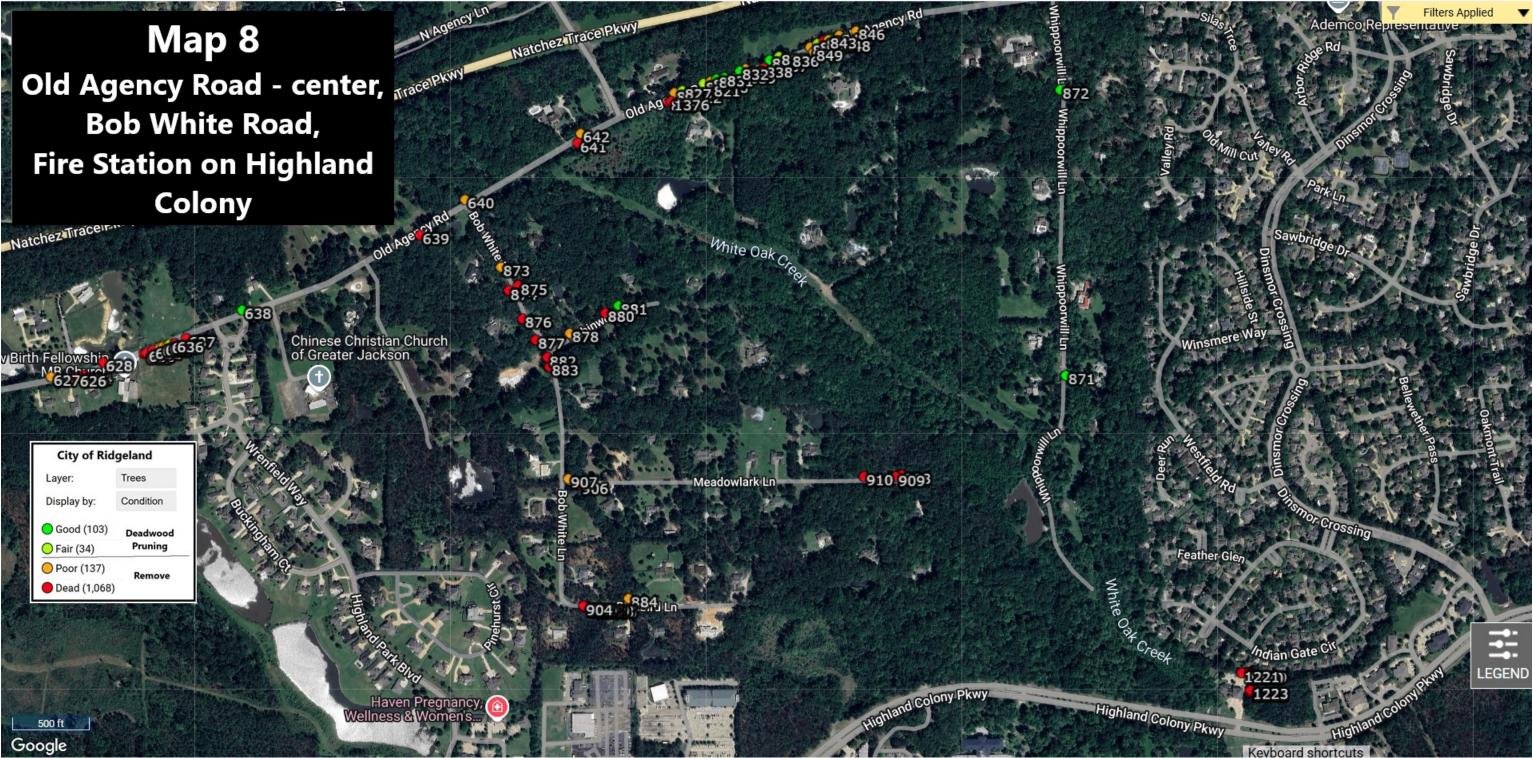

## Map 10 Old Agency Road - center (close up) White Oak Cre

910 9093

Highland Colony Pkwy

Chinese Christian Church of Greater Jackson

**City of Ridgeland** Layer: Trees Display by: Condition Good (103) Deadwood Pruning Fair (34) O Poor (137) Remove Dead (1,068)

48 Chine 628

NatchezTiraceIPkwy

Birth Fellowsh

500 ft Google

6827, 1376

old Ag

904 884 Ln

Haven Pregnancy Wellness & Women's...

Agency

NatcheziTracelPkwy

N'Age

NatchezifraceiRkwy

661(636

NatcheziTiraceIPkwy

641

877, 878 878

rea/

87

871

Google

2eacr

**Towne Center Blvd** 

Ali & Associates Law Firm, PA

Coloni Bapt